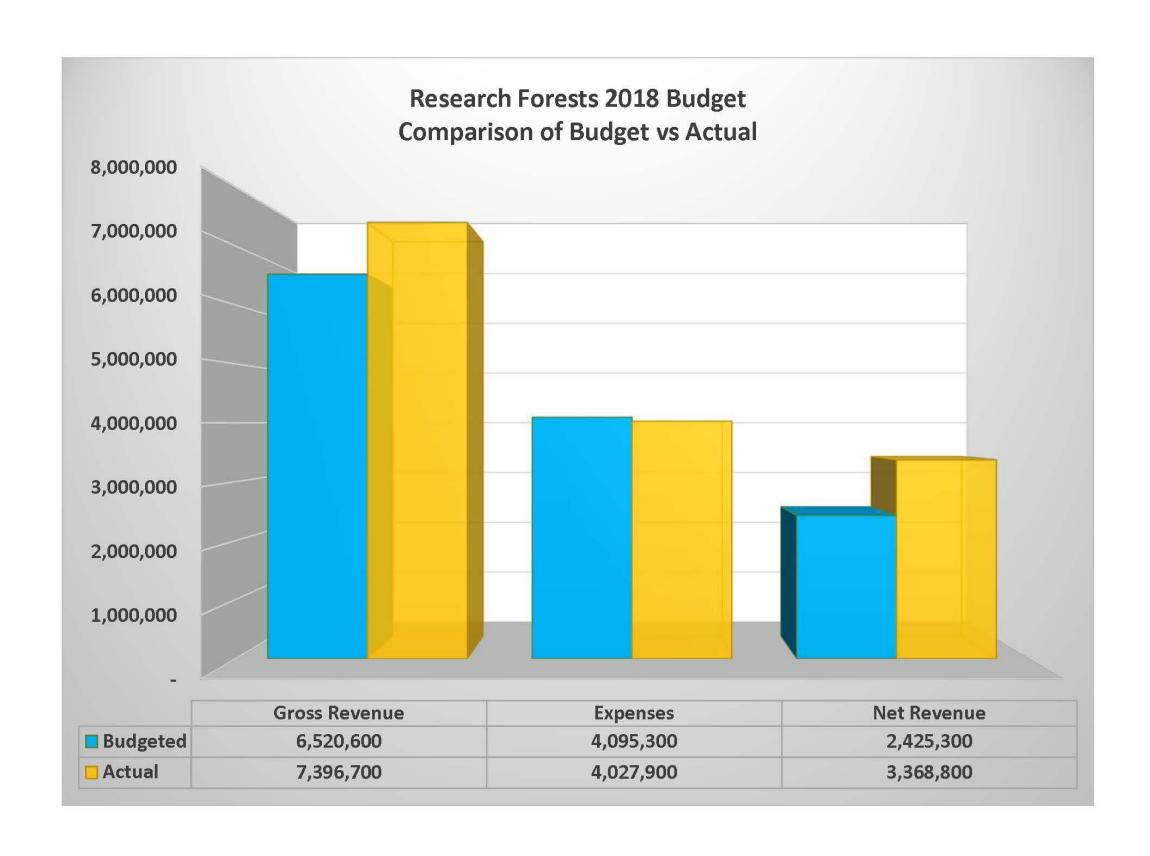

## 2018 Research Forests Accommodish memes

- Harvest of 9,261 mof of timber off McDonald, Dunn, Blockett & Metteson
  - Generated \$7,161,543 of gross revenue. Returned:
    - \$1 million to building fund (completes the \$5 million requested by Thomas)
    - \$1 million to College operations
  - Surplus funds have been placed in our forest reserves (earmarked for purchase of ODE parcels and Pea
  - Pulled of the Pacific Logging Congress In Woods Show & Event!
  - Hired Inventory, GIS, Reforestation Forester position; (Carle Morgan)
  - 15 student interns trained/mentored
- Reforested 15 units 203 acres (90,000 seedlings); Vegetation management on 305 acres; Invasible weed
  - reatment on 12 acres; seedling stocking surveys on 487 acres; stash pile covering and building on 220 acres
  - PCI 70 acres (Blodgett).
  - Engaged volunteers (4,774 hrs.) in forest projects worth ~\$11.8,000 (see handout)
  - Conditional Use Permit approved for recreational improvement
    - Completed Lewisburg Saddle Parking/Installation of bigliards (Setety)
    - Redesign of Oak Creek Parking (a turn around and bollards installed to sale with
- Surveyed 600 acres for cultural resources.
- Five new research projects/case sudies
  - Stumpage sale contract developed for 2.4 mmbf sale of high quality Douglas fit.
- Acquisition of the Collin's Demonstration Forest (167 acres) in Gold Hill
- Working with ODF/DEQ to complete purchase of Peaux Arboretum parcels (81) repress
- Delivery of large woody debyts/logs/feot balls to Fishbawk Creek watersheet project
- · Various illegal activities: poaching, gartiage dumping, cabin builder, liegal trail construction