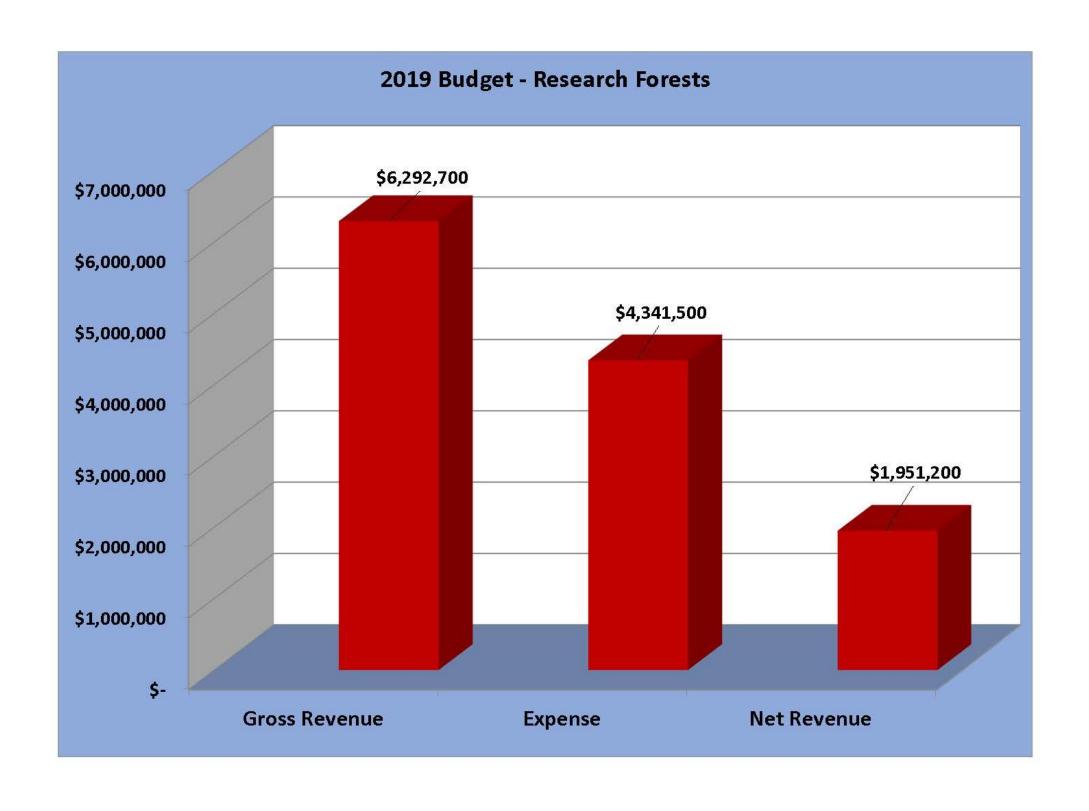

## Summary of 2019 Research Forests Budget

| as of 01/17/19             |           |           |           |          |          |             |            |           |             |
|----------------------------|-----------|-----------|-----------|----------|----------|-------------|------------|-----------|-------------|
| (medium)                   | McDunn    | Blodgett  | Cameron   | Matteson | Marchel  | Oberteuffer | Ram's Dell | Spaulding | All Forests |
| Salaries + OPE (Staff)     | 532,973   | 106,595   | -         | 35,532   | -        | 21,319      | 14,213     | -         | 710,630     |
| Administration             | 79,450    |           |           |          |          |             |            |           | 79,450      |
| Collins Forest Acquisition | 1,650     |           |           |          |          |             |            |           | 1,650       |
| Research Support           | 26,000    |           |           |          |          |             |            |           | 26,000      |
| Cultural Resources         | 20,000    | 20,000    |           |          |          |             |            | -         | 40,000      |
| Facilities                 | 110,100   | 9,230     | 750       | 1,600    | 20,400   | 2,180       | 830        | 450       | 145,540     |
| Fuel/Fire risk reduction   | 15,000    |           |           |          |          |             |            |           | 15,000      |
| Harvest                    | 1,699,146 | 740,733   |           | 1,000    |          | 64,764      | 63,310     | -         | 2,568,953   |
| GIS                        | 1,500     |           |           |          |          |             |            |           | 1,500       |
| Inventory                  | 114,500   |           |           | 2,000    |          |             |            |           | 116,500     |
| Recreation                 | 135,060   |           |           |          |          |             |            |           | 135,060     |
| Roads                      | 187,800   | 6,200     | 5,000     | 25,500   | -        | 600         | 500        |           | 225,600     |
| Regeneration               | 155,929   | 74,405    |           | 1,650    |          |             | 2,775      |           | 234,759     |
| Vehicles                   | 35,800    |           |           |          |          |             |            |           | 35,800      |
| Wildlife                   | 5,000     |           |           |          |          |             |            |           | 5,000       |
| Total Expense              | 3,119,908 | 957,163   | 5,750     | 67,282   | 20,400   | 88,862      | 81,628     | 450       | 4,341,442   |
| Revenue                    | 3,961,390 | 2,026,254 | 2,500     | 500      | -        | 101,250     | 199,994    | 750       | 6,292,638   |
| Net                        | 841,482   | 1,069,092 | - (3,250) | (66,782) | (20,400) | 12,388      | 118,366    | 300       | 1,951,196   |
|                            |           |           |           |          |          |             |            |           |             |